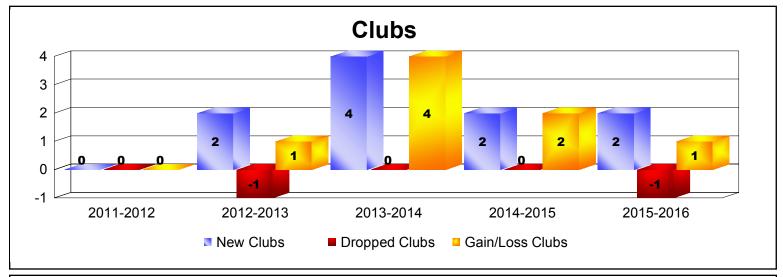

District 300B2 As of June 2016 Cumulative

| Year      | New<br>Clubs | Dropped<br>Clubs | Gain/<br>Loss<br>Clubs | New<br>Members | Charter<br>Members | Reinstate<br>Members | Transfer<br>Members | Total<br>Member<br>Added | Total<br>Members<br>Dropped | Gain/<br>Loss<br>Members |
|-----------|--------------|------------------|------------------------|----------------|--------------------|----------------------|---------------------|--------------------------|-----------------------------|--------------------------|
| 2011-2012 | 0            | 0                | 0                      | 260            | 0                  | 14                   | 6                   | 280                      | -255                        | 25                       |
| 2012-2013 | 2            | -1               | 1                      | 356            | 84                 | 29                   | 2                   | 471                      | -358                        | 113                      |
| 2013-2014 | 4            | 0                | 4                      | 286            | 192                | 18                   | 3                   | 499                      | -106                        | 393                      |
| 2014-2015 | 2            | 0                | 2                      | 395            | 69                 | 59                   | 9                   | 532                      | -597                        | -65                      |
| 2015-2016 | 2            | -1               | 1                      | 273            | 82                 | 26                   | 7                   | 388                      | -435                        | -47                      |
| Average   | 2            | 0                | 2                      | 314            | 85                 | 29                   | 5                   | 434                      | -350                        | 84                       |