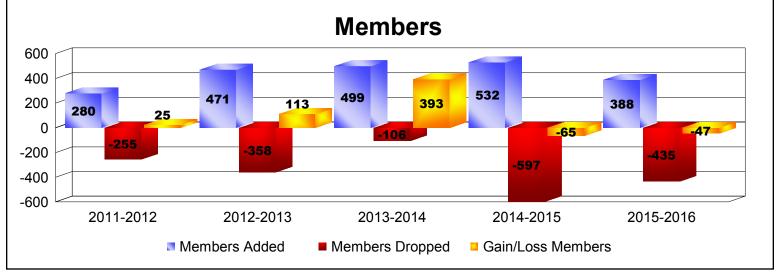

District 300B2 As of June 2016 Cumulative

| Year      | New<br>Clubs | Dropped<br>Clubs | Gain/<br>Loss<br>Clubs | New<br>Members | Charter<br>Members | Reinstate<br>Members | Transfer<br>Members | Total<br>Member<br>Added | Total<br>Members<br>Dropped | Gain/<br>Loss<br>Members |
|-----------|--------------|------------------|------------------------|----------------|--------------------|----------------------|---------------------|--------------------------|-----------------------------|--------------------------|
| 2011-2012 | 0            | 0                | 0                      | 260            | 0                  | 14                   | 6                   | 280                      | -255                        | 25                       |
| 2012-2013 | 2            | -1               | 1                      | 356            | 84                 | 29                   | 2                   | 471                      | -358                        | 113                      |
| 2013-2014 | 4            | 0                | 4                      | 286            | 192                | 18                   | 3                   | 499                      | -106                        | 393                      |
| 2014-2015 | 2            | 0                | 2                      | 395            | 69                 | 59                   | 9                   | 532                      | -597                        | -65                      |
| 2015-2016 | 2            | -1               | 1                      | 273            | 82                 | 26                   | 7                   | 388                      | -435                        | -47                      |
| Average   | 2            | 0                | 2                      | 314            | 85                 | 29                   | 5                   | 434                      | -350                        | 84                       |